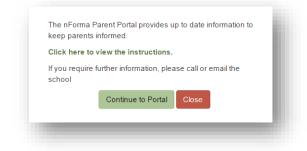

3. The welcome screen will appear. Click on 'Continue to Portal'

- 4. You will be required to change your password.
  - a. Enter your current password
  - b. Enter your new password.
    NOTE: Password must be minimum 7 characters and must contain at least one non-alphanumeric character (e.g. \* !)
  - C. Re-enter your password in the 'Confirm Password' and click on 'Change Password'.