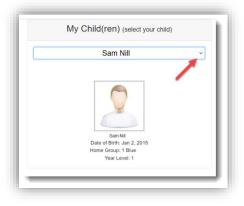

# **Viewing Your Child's Reports**

1. At the main menu of the portal, select the child for the report that you would like to view

2. Click on 'Reports'

3. Select the reporting period. Your chosen child's report will appear.